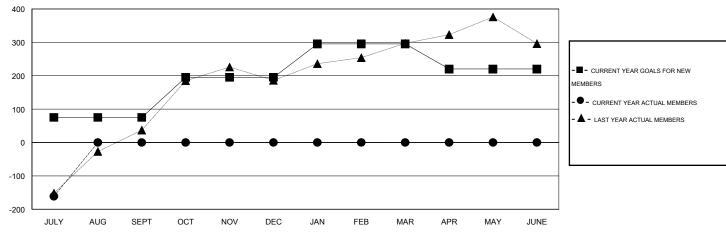

#### GOALS AND ACTUAL MEMBERS CUMULATIVE

| DROPPED CLUBS: 0  DROPPED MEMBERS |     | 15 CLUBS OF 105 ADDED 1 OR MORE | GENDER DISTRIBUTION  |                                |       |
|-----------------------------------|-----|---------------------------------|----------------------|--------------------------------|-------|
|                                   |     | NEW MEMBERS                     | MALE<br>FEMALE       | 2,724 (78.93%)<br>727 (21.07%) |       |
|                                   |     |                                 | PLIMALE              | 121 (21.01 70)                 |       |
| DECEASED                          | 0   | CLICK HERE FOR HEALTH           | EAAMLY LINUT MEMBERS |                                | 1,913 |
| CLUB CANCELLED                    | 0   | ASSESSMENT DATA                 | FAMILY UNIT MEMBERS  |                                | •     |
| OTHER                             | 253 |                                 | HEAD OF HOUSEHOLD    | 755                            |       |
| TOTAL                             | 253 |                                 | NON-HEAD OF HOUSEHOL | 1,158                          |       |