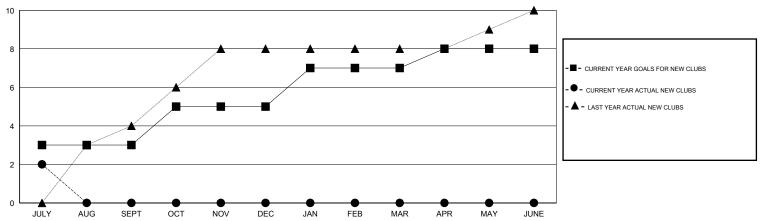

| 92                                  | 253                | -161             |  |
| OCT/NOV/DEC           | 2                | 0         | 0                | 0                | OCT/NOV/DEC           | 120                | 0                                   | 0                  | 0                |  |
| JAN/FEB/MAR           | 2                | 0         | 0                | 0                | JAN/FEB/MAR           | 100                | 0                                   | 0                  | 0                |  |
| APR/MAY/JUNE          | 1                | 0         | 0                | 0                | APR/MAY/JUNE          | -75                | 0                                   | 0                  | 0                |  |

### GOALS AND ACTUAL NEW CLUBS CUMULATIVE



#### GOALS AND ACTUAL MEMBERS CUMULATIVE



| DROPPED CLUBS: 0  DROPPED MEMBERS |     | 15 CLUBS OF 105 ADDED 1 OR MORE | GENDER DISTRIBUTION  |                                |       |
|-----------------------------------|-----|---------------------------------|----------------------|--------------------------------|-------|
|                                   |     | NEW MEMBERS                     | MALE<br>FEMALE       | 2,724 (78.93%)<br>727 (21.07%) |       |
|                                   |     |                                 | PLIMALE              | 121 (21.01 70)                 |       |
| DECEASED                          | 0   | CLICK HERE FOR HEALTH           | EAAMLY LINUT MEMBERS |                                | 1,913 |
| CLUB CANCELLED                    | 0   |